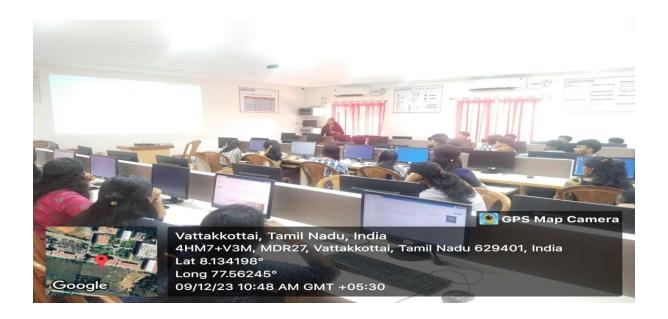

# ROHINI COLLEGE OF ENGINEERING AND TECHNOLOGY DEPARTMENT OF COMPUTER SCIENCE AND ENGINEERING CLOUD COMPUTING

DATE: 9.12.2023

PRÍNCIPAL
PRINCIPAL
Rohini College of Enginééring & Technoloy
Anjugramam Kanyakumari Main Road,
Palkulam, Variyoor (P.O.) - 629 401
Kanyakumari District, Tamil Nadu