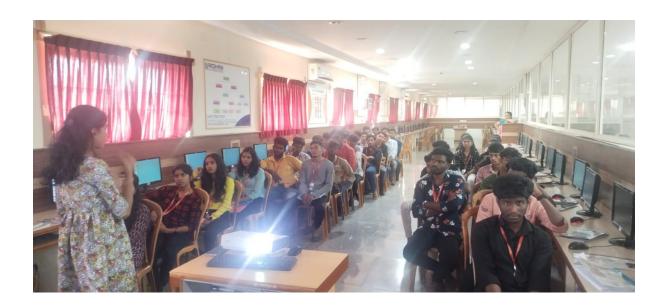

# ROHINI COLLEGE OF ENGINEERING AND TECHNOLOGY DEPARTMENT OF COMPUTER SCIENCE AND ENGINEERING CLOUD COMPUTING

DATE: 9.12.2023

PRÍNCIPAL
PRINCIPAL
Rohini College of Enginééring & Technoloy
Anjugramam Kanyakumari Main Road,
Palkulam, Variyoor (P.O.) - 629 401
Kanyakumari District, Tamil Nadu